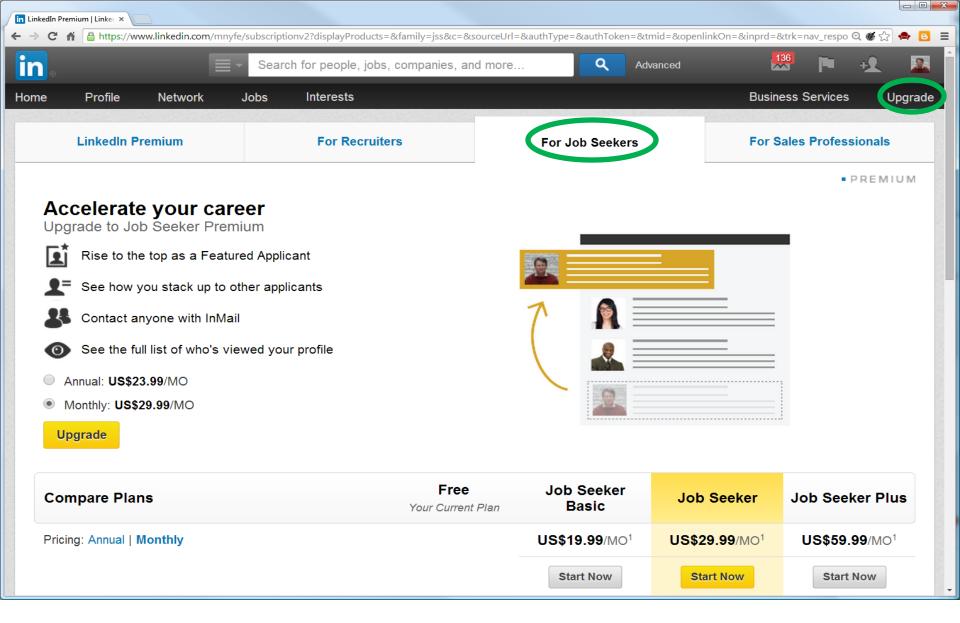

• **Upgrade**: Compare features and prices of 12 different premium account types

- Invitations: LinkedIn email, invitations sent/received
- **Notifications**: Newest-first list of your new connections, endorsements, comments on your postings, ...