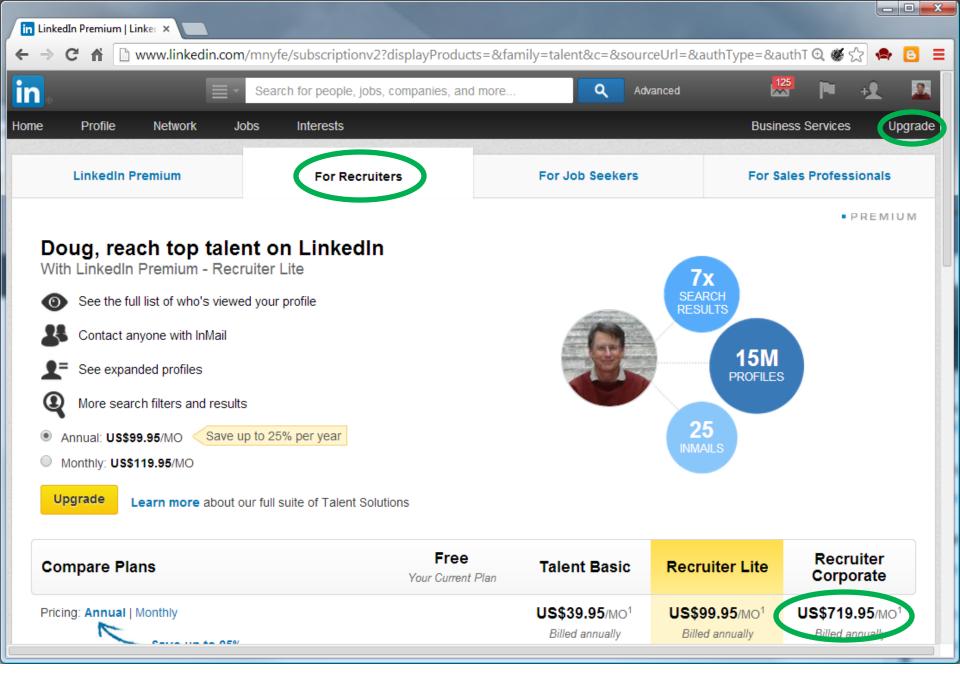

• **Upgrade**: Compare features and prices of 12 different premium account types

- Invitations: LinkedIn email, invitations sent/received
- **Notifications**: Newest-first list of your new connections, endorsements, comments on your postings, ...

## Attracting / Targeting / Confirming / Actions

Actions to be careful about taking

- Multiple Profiles: Against LinkedIn's User Agreement (UA)
- Making your email visible to all (outside your network): Against LinkedIn's UA
- LinkedIn wants to search your email accounts to suggest possible connections
- Accept all invitations to connect?
- Upgrade to Premium? LinkedIn wants you. Prices and features vary widely - see handout for links comparing Premium services