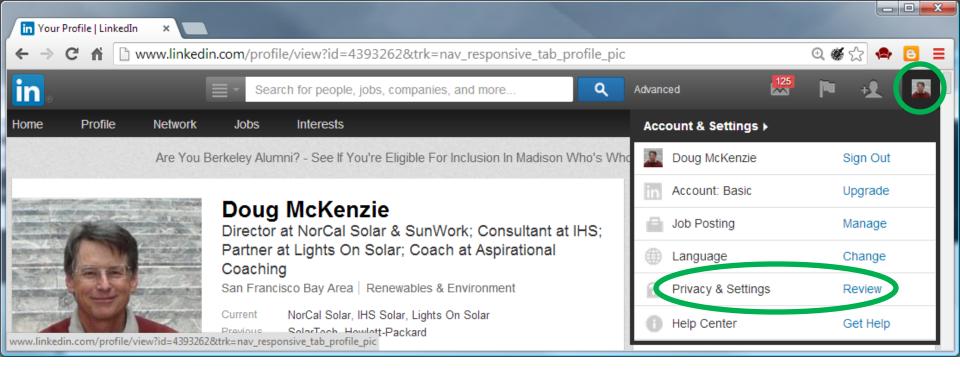

• Add connections: LinkedIn wants access to your email accounts

- Account and Settings
  - Profile
  - Communications
  - Groups, Companies & Applications
  - Account

#### Set your Privacy Controls!

LinkedIn Help